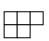

## Solve each problem.

- 1) If you were looking at the 3d shape from the right side what would you see?
- A.
- В.
- C.

3. \_\_\_\_\_

**Answers** 

2) If you were looking at the 3d shape from the left side what would you see?

A.

B.

C.

3) If you were looking at the 3d shape from the left side what would you see?

A.

В.

C.

4) If you were looking at the 3d shape from the left side what would you see?

A.

В.

C.

5) If you were looking at the 3d shape from above what would you see?

A.

B.

C.

## Solve each problem.

- 1) If you were looking at the 3d shape from the right side what would you see?
- A.
- B.
- C.

If you were looking at the 3d shape from the left side what would you see?

- A.
- B.
- C.

3) If you were looking at the 3d shape from the left side what would you see?

- A.
- B.
- C.

If you were looking at the 3d shape from the left side what would you see?

- A.
- B.
- C.

If you were looking at the 3d shape from above what would you see?

- A.
- B.
- C.

80 60 40 20 0