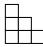

A.

B.

C.

3) If you were looking at the 3d shape from the left side what would you see?

A.

В.

C.

4) If you were looking at the 3d shape from the left side what would you see?

A.

В.

C.

5) If you were looking at the 3d shape from above what would you see?

A.

B.

C.