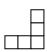

## Solve each problem.

- 1) If you were looking at the 3d shape from the right side what would you see?
- A.
- В.
- C.

3. \_\_\_\_\_

**Answers** 

2) If you were looking at the 3d shape from the left side what would you see?

A.

B.

C.

3) If you were looking at the 3d shape from the left side what would you see?

A.

В.

C.

4) If you were looking at the 3d shape from the left side what would you see?

A.

В.

C.

5) If you were looking at the 3d shape from above what would you see?

A.

B.

C.

## Solve each problem.

- 1) If you were looking at the 3d shape from the right side what would you see?
- A.
- B.
- C.

If you were looking at the 3d shape from the left side what would you see?

- A.
- B.
- C.

3) If you were looking at the 3d shape from the left side what would you see?

- A.
- B.
- C.

If you were looking at the 3d shape from the left side what would you see?

- A.
- B.
- C.

If you were looking at the 3d shape from above what would you see?

- A.
- B.
- C.

80 60 40 20 0