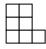

A.

В.

C.

5) If you were looking at the 3d shape from above what would you see?

A.

B.

C.