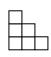

A.

B.

C.

3) If you were looking at the 3d shape from the left side what would you see?

A.

В.

C.

4) If you were looking at the 3d shape from the left side what would you see?