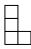

A.

B.

C.

3) If you were looking at the 3d shape from the left side what would you see?

A.

В.

C.

4) If you were looking at the 3d shape from the left side what would you see?

A.

В.

C.

5) If you were looking at the 3d shape from above what would you see?

A.

B.

C.