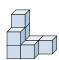

## Solve each problem.

- 1) If you were looking at the 3d shape from the right side what would you see?
- A.
- В.
- C.

3. \_\_\_\_\_

**Answers** 

2) If you were looking at the 3d shape from the left side what would you see?