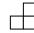

## Solve each problem.

- 1) If you were looking at the 3d shape from the right side what would you see?
- A.
- В.
- C.

3. \_\_\_\_\_

**Answers** 

2) If you were looking at the 3d shape from the left side what would you see?