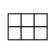

A.

В.

C.

5) If you were looking at the 3d shape from above what would you see?

A.

B.

C.