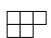

A.

В.

C.

5) If you were looking at the 3d shape from above what would you see?

A.

B.

C.