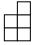

## Solve each problem.

- 1) If you were looking at the 3d shape from the right side what would you see?
- A.
- B.
- C.

If you were looking at the 3d shape from the left side what would you see?

- A.
- B.
- C.