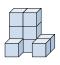

A.

В.

C.

5) If you were looking at the 3d shape from above what would you see?

A.

B.

C.