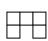

A.

В.

C.

5) If you were looking at the 3d shape from above what would you see?

A.

B.

C.