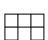

A.

В.

C.

5) If you were looking at the 3d shape from above what would you see?

A.

B.

C.