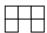

A.

В.

C.

5) If you were looking at the 3d shape from above what would you see?

A.

B.

C.