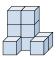

## Solve each problem.

- 1) If you were looking at the 3d shape from the right side what would you see?
- A.
- В.
- C.

3. \_\_\_\_\_

**Answers** 

2) If you were looking at the 3d shape from the left side what would you see?