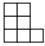

A.

В.

C.

5) If you were looking at the 3d shape from above what would you see?

A.

B.

C.