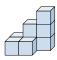

## Solve each problem.

- 1) If you were looking at the 3d shape from the right side what would you see?
- A.
- В.
- C.

3. \_\_\_\_\_

**Answers** 

2) If you were looking at the 3d shape from the left side what would you see?