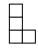

A.

B.

C.

3) If you were looking at the 3d shape from the left side what would you see?

A.

В.

C.

4) If you were looking at the 3d shape from the left side what would you see?