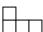

## Solve each problem.

- 1) If you were looking at the 3d shape from the right side what would you see?
- A.
- В.
- C.

3. \_\_\_\_\_

**Answers** 

2) If you were looking at the 3d shape from the left side what would you see?

A.

B.

C.

3) If you were looking at the 3d shape from the left side what would you see?

A.

В.

C.

4) If you were looking at the 3d shape from the left side what would you see?