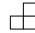

A.

B.

C.

3) If you were looking at the 3d shape from the left side what would you see?

A.

В.

C.

4) If you were looking at the 3d shape from the left side what would you see?

A.

В.

C.

5) If you were looking at the 3d shape from above what would you see?

A.

B.

C.