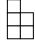

## Solve each problem.

- 1) If you were looking at the 3d shape from the right side what would you see?
- A.
- В.
- C.

3. \_\_\_\_\_

**Answers** 

2) If you were looking at the 3d shape from the left side what would you see?

A.

B.

C.

3) If you were looking at the 3d shape from the left side what would you see?

A.

В.

C.

4) If you were looking at the 3d shape from the left side what would you see?

A.

В.

C.

5) If you were looking at the 3d shape from above what would you see?

A.

B.

C.

## Solve each problem.

- 1) If you were looking at the 3d shape from the right side what would you see?
- A.
- B.
- C.

If you were looking at the 3d shape from the left side what would you see?

- A.
- B.
- C.

3) If you were looking at the 3d shape from the left side what would you see?

- A.
- B.
- C.

If you were looking at the 3d shape from the left side what would you see?

- A.
- B.
- C.

If you were looking at the 3d shape from above what would you see?

- A.
- B.
- C.

80 60 40 20 0