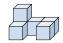

## Solve each problem.

- 1) If you were looking at the 3d shape from the right side what would you see?
- A.
- В.
- C.

3. \_\_\_\_\_

**Answers** 

2) If you were looking at the 3d shape from the left side what would you see?